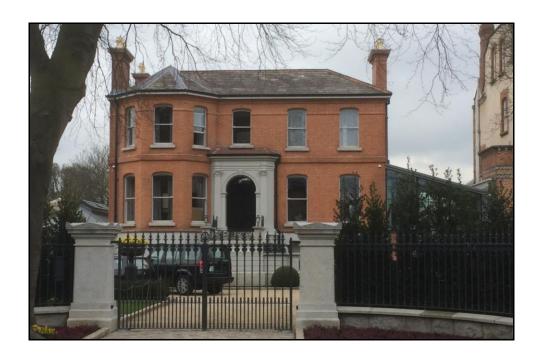

## **Argus House - Terenure Road East**

**Description:** The project was the redevelopment an existing dwelling at Argus House, Terenure Road East including a full internal refurbishment and the construction of new extensions. The new building consists of a basement, ground floor and 1<sup>st</sup> floors. The scope of works for the electrical services include switchgear installation, lighting & external lighting installation, general power installation, TV, Phone & Data installation, fire alarm installation and security installation. The installation was completed between May 2015 and March 2016.

Consultant: Johnston Reid & Associates

**Architect:** Brazil Associates

Main Contractor: Wallace Contracting

Contract Value: €450,000

Alfa Electrical Ltd Unit 4E Avonbeg Industrial Est Longmile Road Dublin 12