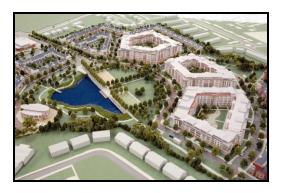

# **Ballymun North Quarter - Student Accommodation**

**Description:** Ballymun North Quarter student accommodation consists of two Blocks. Block 1 is a 5 storey student accommodation development complete with 159 No bed spaces in 26 No clusters and 2 No studio units. Block 2 is a 10 storey student accommodation development complete with 203 No bed spaces in 33 No clusters. The project was completed in September 2020.

**Client:** AIG

**Consultant:** IN2 Engineering **Architect:** MCA Architects

Main Contractor: Walls Construction

**Contract Value:** €2,330,000

Alfa Electrical Ltd Unit 4E Avonbeg Industrial Est Longmile Road Dublin 12