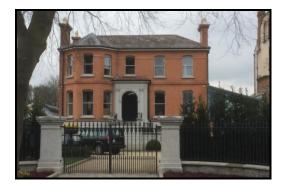

## **Annamore Court - Chapelizod**

**Description:** The project was the construction of a new residential apartment complex on Chapelizod Hill Road, Dublin 20. 2 No existing two storey buildings were renovated and two additional floors were added to these buildings. A new four storey extension was also constructed. The completed site consist of 70 No one bedroom apartments, a laundry room, a guest room, a nurses office, an Estate Office, a Community room and a Plantroom. The project was completed in June 2017.