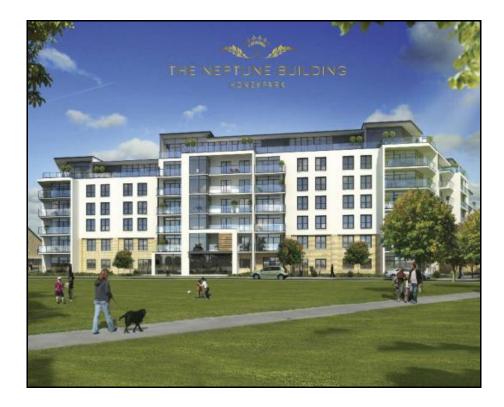

# The Neptune Building - Dun Laoghaire

**Description:** The Neptune Building is a six-storey block of 197 apartments over a semi-basement car park. The block consists of 11 No cores with a combination of one, two and three bedroom apartments. The electrical scope of works comprised the electrical fitout of all apartments and the electrical installation of all common areas in the 11 No cores and basement carpark. The project was completed in June 2017.

**Client:** Cosgrave Developments

**Consultant:** McElligott Consulting Engineers

**Architect:** McCrossan O Rourke Manning Architects

**Main Contractor:** Cosgrave Developments

**Contract Value:** €1,800,000