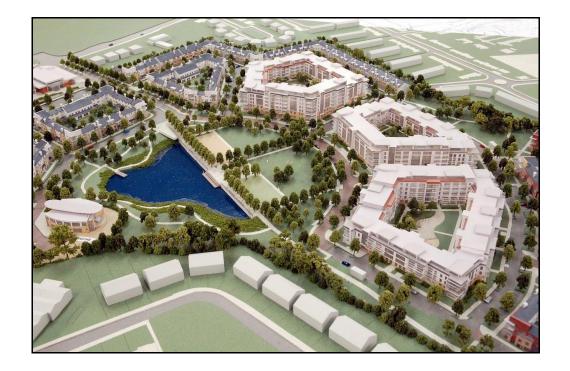

## Bridgefield, Northwood, Santry Demesne

**Description:** Bridgefield is comprised of one five storey block and three six storey blocks incorporating 250 apartments over a common basement car park. There are 7 No cores between the four blocks with a combination of one, two and three bedroom apartments. The electrical scope of works comprises the electrical fitout of all apartments and the electrical installation of the common areas in all cores and the basement carpark. The project was completed in December 2019.

**Client:** Cosgrave Developments

**Consultant:** McElligott Consulting Engineers

**Architect:** McCrossan O Rourke Manning Architects

**Main Contractor:** Cosgrave Developments

**Contract Value: €2,600,000** 