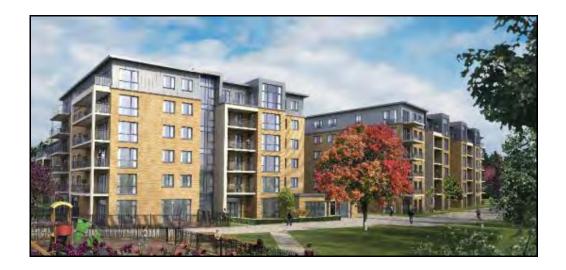

## Block 9 & 10 – Dun Laoghaire

**Description:** Block 9 & 10 Honeypark Dun Laoghaire are two six-storey blocks of 160 No and 159 No apartments respectively over basement carparks. Each block consists of 10 No cores with a combination of one, two and three bedroom apartments. The electrical scope of works comprises the electrical fitout of all apartments and the electrical installation of the common areas in all 20 No cores and 2 No basement carparks. The project was completed in October 2018.

**Client:** Cosgrave Developments

**Consultant:** McElligott Consulting Engineers

Architect: McCrossan O Rourke Manning Architects

**Main Contractor:** Cosgrave Developments

**Contract Value:** €2,900,000