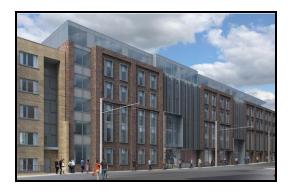

## **Dominick Street Upper - Student Accommodation**

**Description:** Dominick Street Upper student accommodation consists of two separate buildings DSU-1 and DSU-2. DSU-1 is a 5 storey over lower ground floor/basement level student accommodation development complete with 64 No bed spaces in 14 No clusters and 13 No studio units. DSU-2 is a 6 storey over lower ground floor/basement level student accommodation development complete with 224 No bed spaces in 34 No clusters and 15 No studio units. The project was completed in September 2019.