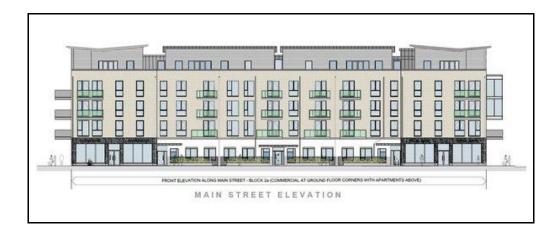

## **Dominick Street Upper - Student Accommodation**

**Description:** Dominick Street Upper student accommodation consists of two separate buildings DSU-1 and DSU-2. DSU-1 is a 5 storey over lower ground floor/basement level student accommodation development complete with 64 No bed spaces in 14 No clusters and 13 No studio units. DSU-2 is a 6 storey over lower ground floor/basement level student accommodation development complete with 224 No bed spaces in 34 No clusters and 15 No studio units. The project was completed in September 2019.

**Client:** GSA

**Consultant:** Axis Eng Consulting Engineers

**Architect:** Reddy Architecture

Main Contractor: Walls Construction

**Contract Value: €**1,500,000

Alfa Electrical Ltd Unit 4E Avonbeg Industrial Est Longmile Road Dublin 12