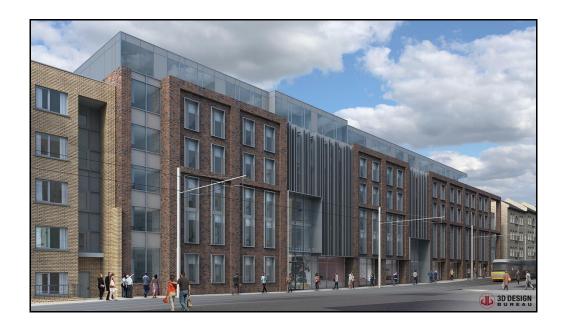

## **Dominick Street Upper - Student Accommodation**

**Description:** Dominick Street Upper student accommodation consists of two separate buildings DSU-1 and DSU-2. DSU-1 is a 5 storey over lower ground floor/basement level student accommodation development complete with 64 No bed spaces in 14 No clusters and 13 No studio units. DSU-2 is a 6 storey over lower ground floor/basement level student accommodation development complete with 224 No bed spaces in 34 No clusters and 15 No studio units. The project was completed in September 2019.

**Client:** GSA

**Consultant:** Axis Eng Consulting Engineers

**Architect:** Reddy Architecture

Main Contractor: Walls Construction

**Contract Value: €**1,500,000

Alfa Electrical Ltd Unit 4E Avonbeg Industrial Est Longmile Road Dublin 12