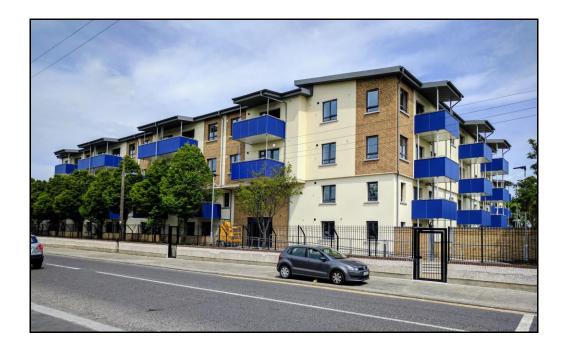

# The Neptune Building - Dun Laoghaire

**Description:** The Neptune Building is a six-storey block of 197 apartments over a semi-basement car park. The block consists of 11 No cores with a combination of one, two and three bedroom apartments. The electrical scope of works comprised the electrical fitout of all apartments and the electrical installation of all common areas in the 11 No cores and basement carpark. The project was completed in June 2017.

**Client:** Cosgrave Developments

**Consultant:** McElligott Consulting Engineers

**Architect:** McCrossan O Rourke Manning Architects

**Main Contractor:** Cosgrave Developments

**Contract Value:** €1,800,000